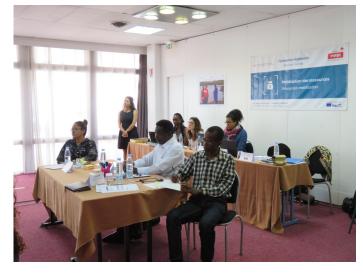

The French Red Cross - PIROI and the International Federation of Red Cross and Red Crescent societies (IFRC), have worked together to organize a 3-day training workshop, based on local and national case studies, which will take place in Saint Denis Reunion Island from 27 to 29 November 2017.

Focusing on resource mobilisation at local level to stand by the most vulnerable, the event will bring together trainees from **six National Societies** (NS) of the Indian Ocean region (Comoros, Mauritius, Mozambique, Seychelles, Tanzania and France/Réunion).

For three days, the meeting will seek to look into the specific needs of each National Society and its ability to link its strategic priorities to resource mobilisation goals, to engage with donors and

partners, to build a communication plan and to prepare a National Society roadmap for financial sustainability; in other words, to develop a national toolbox to mobilise funds.

Co-facilitated by the Partnerships and Resource Development Officer for Eastern Africa and Indian Ocean Islands for the IFRC, and the Training Officer for PIROI, the training will introduce several ideas and concept through innovative serious games (game with a serious scope).